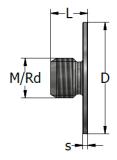

### **COVER SEALING CAP TP-02**

The cover sealing cap is made of stainless steel. Its purpose is to protect the socket and give the concrete element a finished look.

| COVER SEALING CAP | Product no. | Thread | Diam. D | L    | s    |
|-------------------|-------------|--------|---------|------|------|
|                   |             | M/Rd   | [mm]    | [mm] | [mm] |
| TP-02 - M/Rd12    | 61526       | 12     | 35      | 15   | 2    |
| TP-02 - M/Rd16    | 61527       | 16     | 35      | 15   | 2    |
| TP-02 - M/Rd20    | 61528       | 20     | 44      | 18   | 2    |
| TP-02 - M/Rd24    | 61529       | 24     | 44      | 25   | 2    |
| TP-02 - M/Rd30    | 61530       | 30     | 59      | 25   | 2    |
| TP-02 - M/Rd36    | 61531       | 36     | 59      | 30   | 2    |