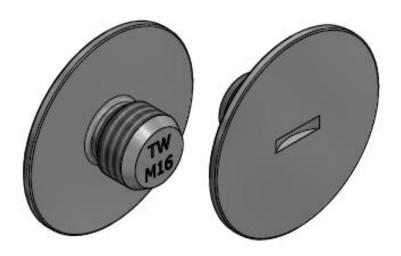

### **COVER SEALING CAP TP-02**

The cover sealing cap is made of stainless steel. Its purpose is to protect the socket and give the concrete element a finished look.

| COVER SEALING CAP | Product no. | Thread | Diam. D | L    | s    |
|-------------------|-------------|--------|---------|------|------|
|                   |             | M/Rd   | [mm]    | [mm] | [mm] |
| TP-02 - M/Rd12    | 61526       | 12     | 35      | 15   | 2    |
| TP-02 - M/Rd16    | 61527       | 16     | 35      | 15   | 2    |
| TP-02 - M/Rd20    | 61528       | 20     | 44      | 18   | 2    |
| TP-02 - M/Rd24    | 61529       | 24     | 44      | 25   | 2    |
| TP-02 - M/Rd30    | 61530       | 30     | 59      | 25   | 2    |
| TP-02 - M/Rd36    | 61531       | 36     | 59      | 30   | 2    |