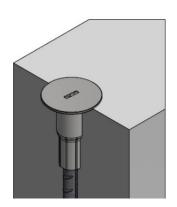

### **COVER SEALING CAP TP-02**

The cover sealing cap is made of stainless steel. Its purpose is to protect the socket and give the concrete element a finished look.





| COVER SEALING CAP | Product no. | Thread | Diam. D | L    | s    |
|-------------------|-------------|--------|---------|------|------|
|                   |             | M/Rd   | [mm]    | [mm] | [mm] |
| TP-02 - M/Rd12    | 61526       | 12     | 35      | 15   | 2    |
| TP-02 - M/Rd16    | 61527       | 16     | 35      | 15   | 2    |
| TP-02 - M/Rd20    | 61528       | 20     | 44      | 18   | 2    |
| TP-02 - M/Rd24    | 61529       | 24     | 44      | 25   | 2    |
| TP-02 - M/Rd30    | 61530       | 30     | 59      | 25   | 2    |
| TP-02 - M/Rd36    | 61531       | 36     | 59      | 30   | 2    |



Mount the cap in the socket after removing the nailing plate.



#### CONTACT



TERWA is the global supplier for precast and construction solutions with multiple offices around the world. With all our staff, partners and agents, we are happy to provide all construction and precast companies who work in the building industry with full service and 100% support.

#### **TERWA CONSTRUCTION GROUP**

## Terwa Construction Netherlands (HQ)

Global Sales & Distribution Kamerlingh Onneslaan 1-3 3401 MZ IJsselstein The Netherlands

T +31-(0)30 699 13 29

F+31-(0)30 220 10 77

E info@terwa.com

# Terwa Construction Poland Sales & Distribution

Ul. Cicha 5 lok. 4

00-353 Warszawa Poland

E info@terwa.com

## **Terwa Construction Central East Europe**

Sales & Distribution Strada Sânzienei 507075 Gh